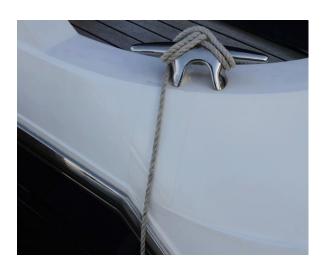

## **Clear Wear Pads**

Barton Marine stocks and supplies rectangular laser cut pads with high performance adhesive

Designed to help sailors and power boaters protect key areas of a boat's deck and superstructure from abrasion, chips, scuffs and wear, our range of wear pads can be applied wherever there is a need to protect a boat's finish without compromising its appearance. Originally developed as a surface protection for Formula One racing, this durable marine grade film is non yellowing and resistant to salt water degradation

- Highest protection for extreme use
- Fits both curved and flat surfaces
- Easy to fit
- UV resistant high bond 3M pressure sensitive backing
- Excellent resistance to edge lifting, immersion and exposure to salt water