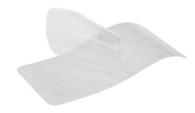

## **Clear Wear Pads**

Barton Marine stocks and supplies rectangular laser cut pads with high performance adhesive

Designed to help sailors and power boaters protect key areas of a boat's deck and superstructure from abrasion, chips, scuffs and wear, our range of wear pads can be applied wherever there is a need to protect a boat's finish without compromising its appearance. Originally developed as a surface protection for Formula One racing, this durable marine grade film is non yellowing and resistant to salt water degradation

Part Number:

67170 Rectangular (pack of 2)